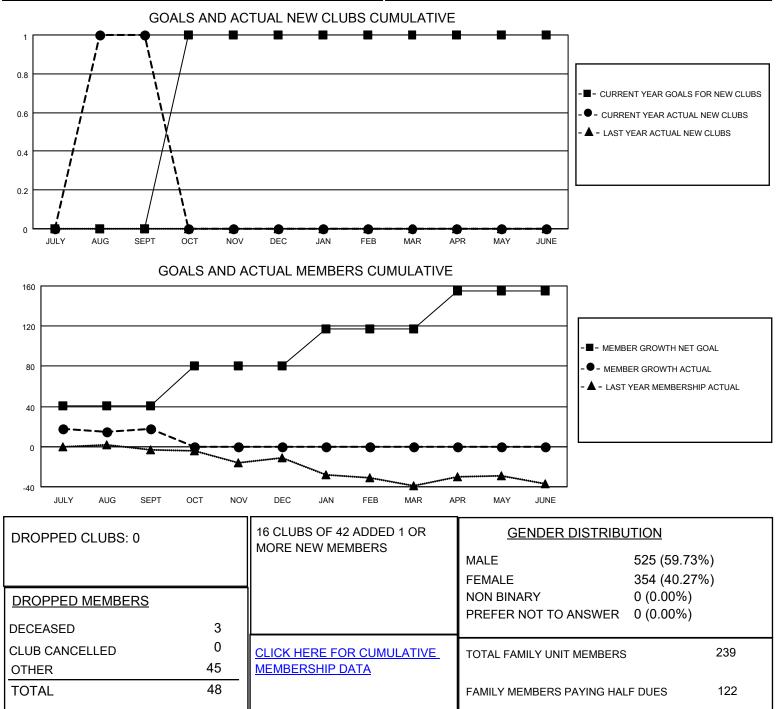

## LOCATION TENNESSEE

District 12 N

Results as of: 9/30/2021

| Clubs                 |               |           |               | Members               |                        |                         |                                                    |
|-----------------------|---------------|-----------|---------------|-----------------------|------------------------|-------------------------|----------------------------------------------------|
| RESULTS FOR 2021-2022 |               |           |               | RESULTS FOR 2021-2022 |                        |                         |                                                    |
| QUARTER               | NEW CLUB GOAL | NEW CLUBS | DROPPED CLUBS | QUARTER MEME          | BER GROWTH NET<br>GOAL | MEMBER GROWTH<br>ACTUAL | DROPPED<br>MEMBERS ACTUAL<br>(including transfers) |
| JULY/AUG/SEPT         | 0             | 1         | 0             | JULY/AUG/SEPT         | 41                     | 68                      | 48                                                 |
| OCT/NOV/DEC           | 1             | 0         | 0             | OCT/NOV/DEC           | 39                     | 0                       | 0                                                  |
| JAN/FEB/MAR           | 0             | 0         | 0             | JAN/FEB/MAR           | 37                     | 0                       | 0                                                  |
| APR/MAY/JUNE          | 0             | 0         | 0             | APR/MAY/JUNE          | 38                     | 0                       | 0                                                  |